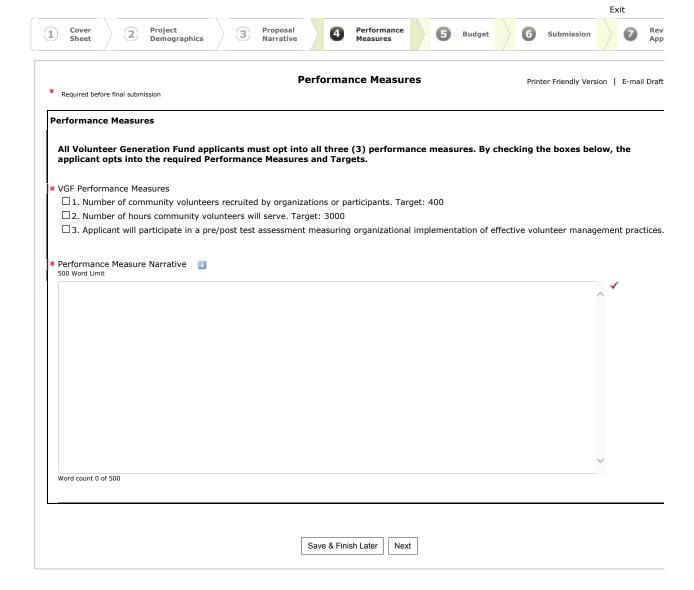

c                                       | dministrative records are maintained.  * State                                                                     |                                                                   |
| The physical mailing address where financial and ac                                       | dministrative records are maintained.  * State                                                                     |                                                                   |
| The physical mailing address where financial and ac                                       | dministrative records are maintained.  * State                                                                     |                                                                   |