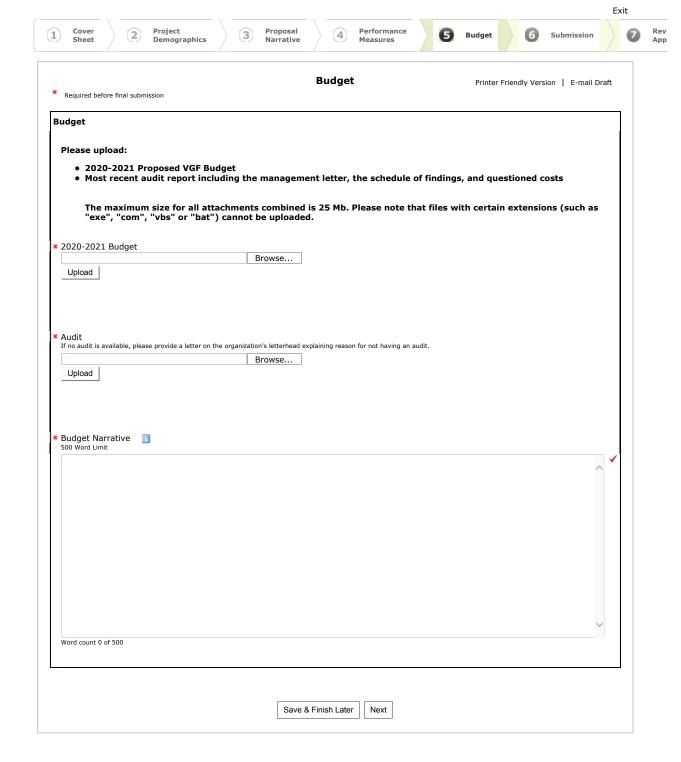

| dministrative records are maintained.  * State                                                                     |                                                                   |
| The physical mailing address where financial and ac                                       | dministrative records are maintained.  * State                                                                     |                                                                   |
| The physical mailing address where financial and ac                                       | dministrative records are maintained.  * State                                                                     |                                                                   |