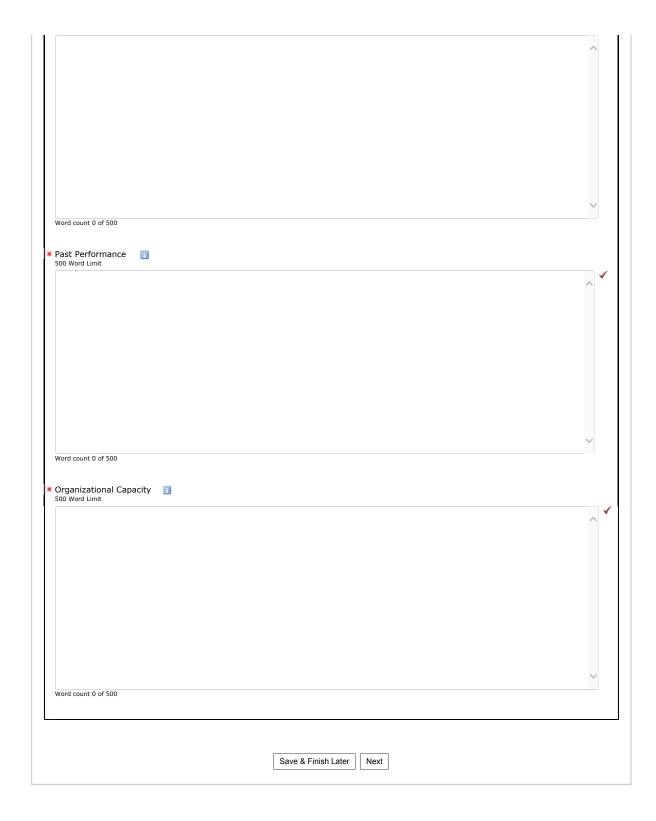

and ac                                       | dministrative records are maintained.  * State                                                                     |                                                                   |
| The physical mailing address where financial and ac                                       | dministrative records are maintained.  * State                                                                     |                                                                   |
| The physical mailing address where financial and ac                                       | dministrative records are maintained.  * State                                                                     |                                                                   |