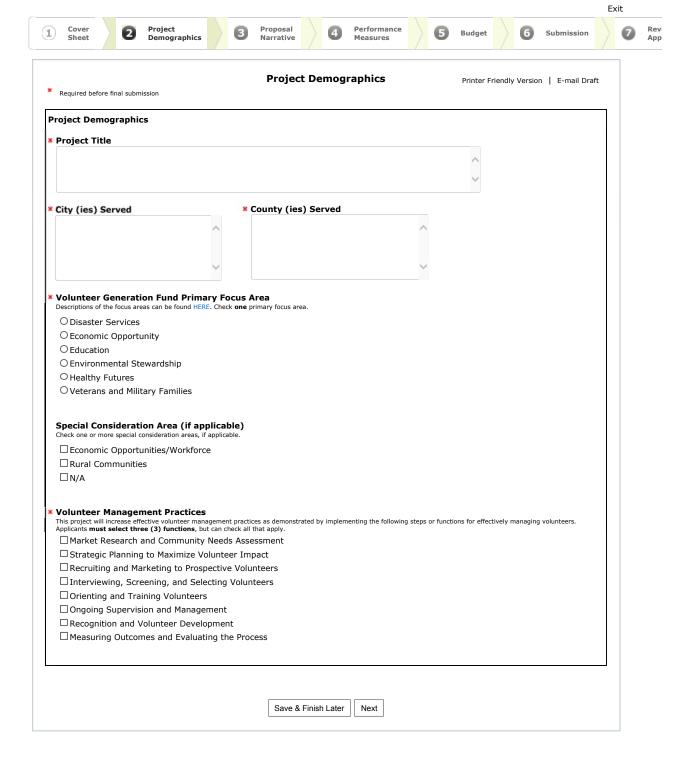

ancial and ac                                       | dministrative records are maintained.  * State                                                                     |                                                                   |
| The physical mailing address where financial and ac                                       | dministrative records are maintained.  * State                                                                     |                                                                   |
| The physical mailing address where financial and ac                                       | dministrative records are maintained.  * State                                                                     |                                                                   |