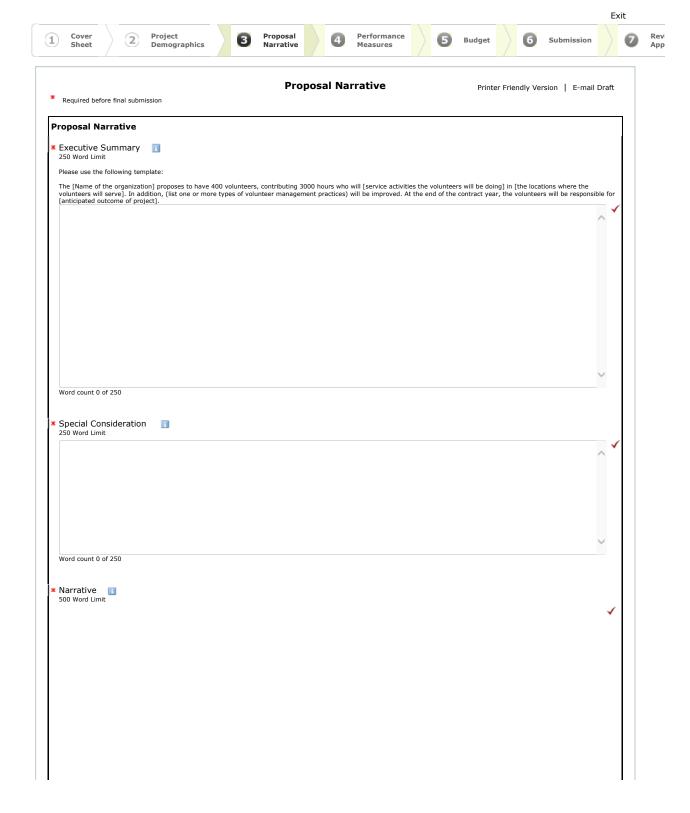

al and ac                                       | dministrative records are maintained.  * State                                                                     |                                                                   |
| The physical mailing address where financial and ac                                       | dministrative records are maintained.  * State                                                                     |                                                                   |
| The physical mailing address where financial and ac                                       | dministrative records are maintained.  * State                                                                     |                                                                   |