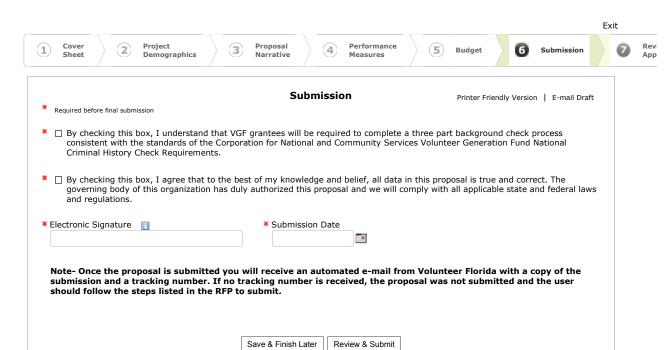

| dministrative records are maintained.  * State                                                                     |                                                                   |
| The physical mailing address where financial and ac                                       | dministrative records are maintained.  * State                                                                     |                                                                   |
| The physical mailing address where financial and ac                                       | dministrative records are maintained.  * State                                                                     |                                                                   |